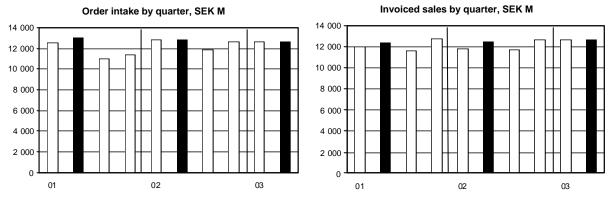

## Sales (see appendix 2)

**Order intake** in the second quarter amounted to SEK 12,410 M (12,870), a decline of 4% in total compared with the preceding year, but an increase of 2% at fixed exchange rates for comparable units. Currency movements affected order intake negatively by 8%. Order intake increased for all business areas compared with the corresponding period in the preceding year.

**Invoicing** in the second quarter amounted to SEK 12,330 M (12,510), a decline of 1% in total, but an increase of 4% at fixed exchange rates for comparable units. Lower currency rates affected invoiced sales negatively by 8% in the quarter. Invoicing volume rose 9% for Sandvik Mining and Construction and by 5% for Sandvik Materials Technology. Invoicing volume for Sandvik Tooling was largely unchanged.

## First six months of 2003

Order intake during the first six months amounted to SEK 25,830 M (25,700), which was an increase in total of 1% and 4% at fixed exchange rates for comparable units. Invoiced sales amounted to SEK 24,410 M (24,310), unchanged in total and up 4% at fixed exchange rates for comparable units. Acquisitions contributed positively by 5%.