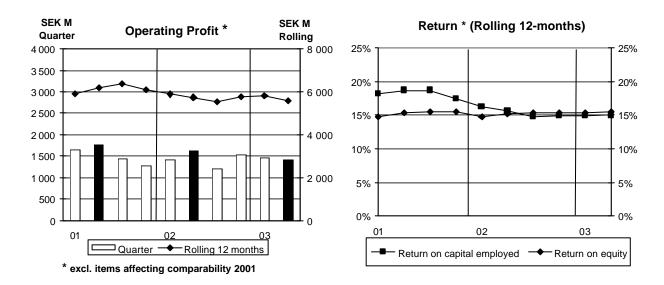

### Earnings, cash flow and return in the second quarter (see appendix 1)

Operating profit in the second quarter amounted to SEK 1,403 M (1,614), 11% of invoicing. This was a decline of SEK 211 M, or 13% compared with a year earlier. The main reason for the decline compared with second quarter in the preceding year was changed currency rates, which affected earnings negatively by SEK 180 M. Operating profit in the business areas was affected adversely by currency rates, but both Sandvik Tooling and Sandvik Mining and Construction could to a certain extent offset the effect through higher volumes and increased productivity. In addition to the currency effects, the continued low earnings for Sandvik Materials Technology was attributable to low capacity utilization. The loss for Group activities of SEK 19 M (loss: 60) was impacted positively as a result of the hedging of the Group's option program, among other factors.

The return on capital employed during the most recent 12 months amounted to 15.0% (15.4% for full-year 2002) and the return on equity was 15.5% (14.9). Interest-bearing liabilities and provisions less liquid funds resulted in a net debt of SEK 14,454 M (SEK 12,224 M at 31 March 2003). The change in net debt during the quarter was attributable mainly to the payment of dividends. Liquid funds amounted to SEK 1,862 M (1,825) and loans to SEK 12,315 M (9,833).

Operating profit for the January-June period amounted to SEK 2,858 M (3,035), which was a decline of SEK 177 M, or 6%. The operating margin was 12% of invoicing. Changes in exchange rates affected earnings negatively by about SEK 400 M.